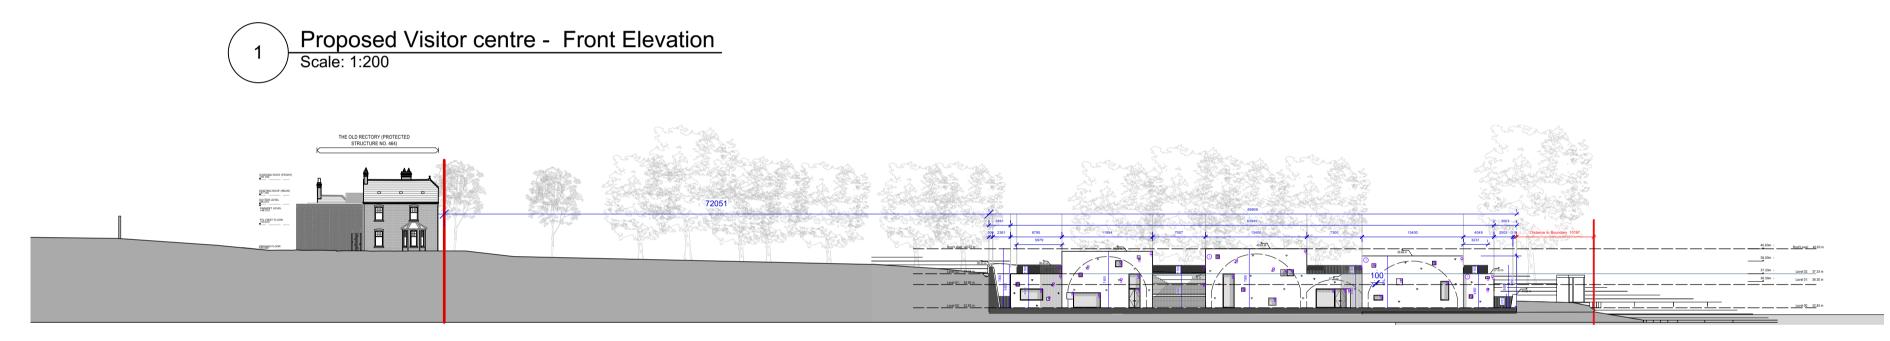

Proposed Visitor centre - Front Elevation in context Scale: 1:500

| 100452  |         |                                                     |
|---------|---------|-----------------------------------------------------|
|         | 8528    | 22802                                               |
| 38.43 m |         |                                                     |
|         | 37.33 m |                                                     |
|         |         | 68 1572 1853 3000 8883 3000 4554 4130 1193 1572 848 |
|         |         |                                                     |
|         |         |                                                     |

## Key

## KEY: MATERIALITY

Boundary Line

## $\overline{}$

- 1 Stone facade
- 2 Metal frame window 3 Metal frame door
- 4 Powder-coated metal railing
- 5 Recess in stone wall
- $\overbrace{6}^{\frown}$  Stone steps

entrance

 $\overline{(7)}$  New stone vehicular and pedestrian