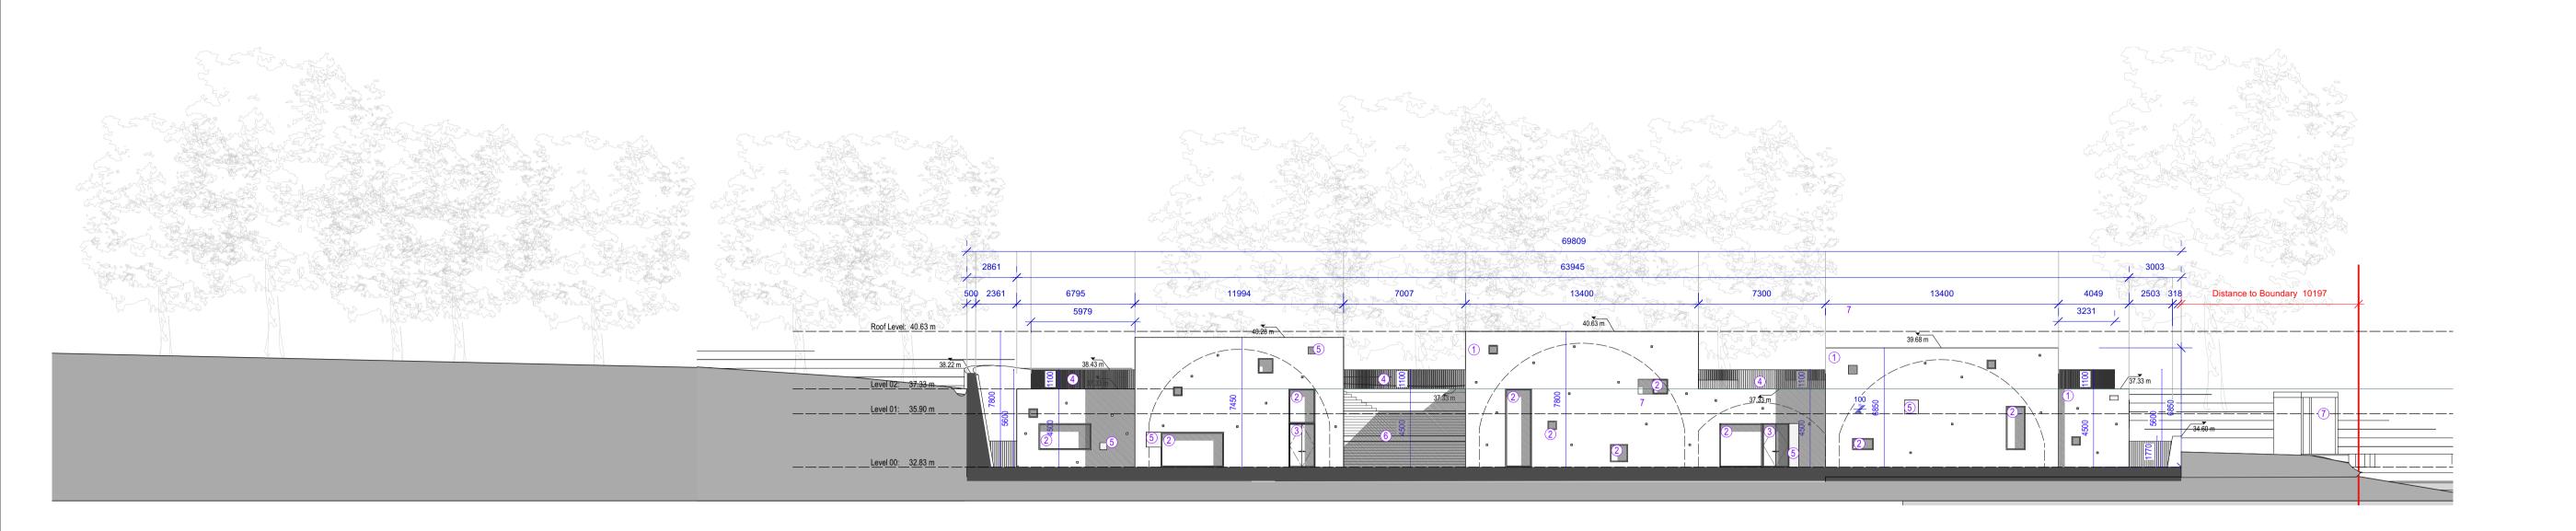

## Key

## KEY: MATERIALITY

Boundary Line

## $\overline{}$

- 1 Stone facade
- 2 Metal frame window 3 Metal frame door
- 4 Powder-coated metal railing
- 5 Recess in stone wall
- $\overbrace{6}^{\frown}$  Stone steps

entrance

 $\overline{(7)}$  New stone vehicular and pedestrian