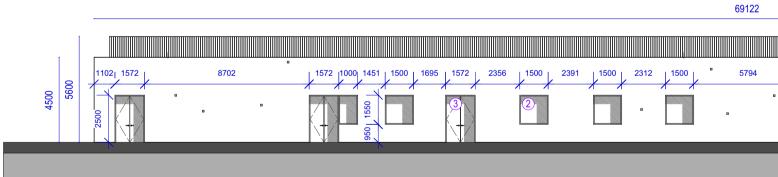

## Key

## KEY: MATERIALITY

Boundary Line

## $\overline{}$

- 1 Stone facade
- 2 Metal frame window 3 Metal frame door
- 4 Powder-coated metal railing
- 5 Recess in stone wall
- $\overbrace{6}^{\frown}$  Stone steps

entrance

 $\overline{(7)}$  New stone vehicular and pedestrian