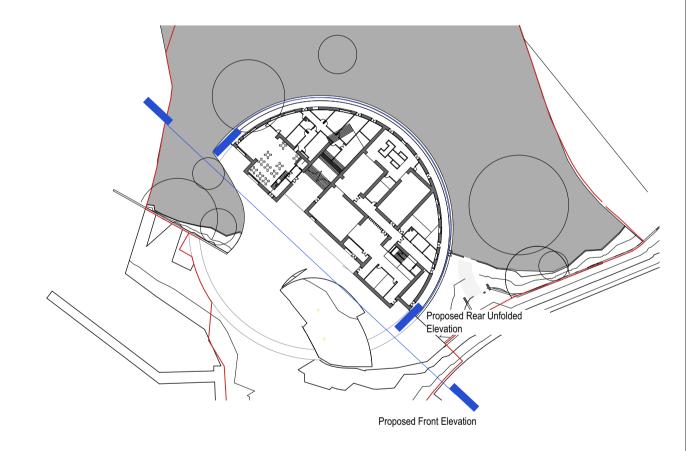

Proposed Visitor centre - Front Elevation in context Scale: 1:500

| 100452  |         |                                                     |
|---------|---------|-----------------------------------------------------|
|         | 8528    | 22802                                               |
| 38.43 m |         |                                                     |
|         | 37.33 m |                                                     |
|         |         | 68 1572 1853 3000 8883 3000 4554 4130 1193 1572 848 |
|         |         |                                                     |
|         |         |                                                     |